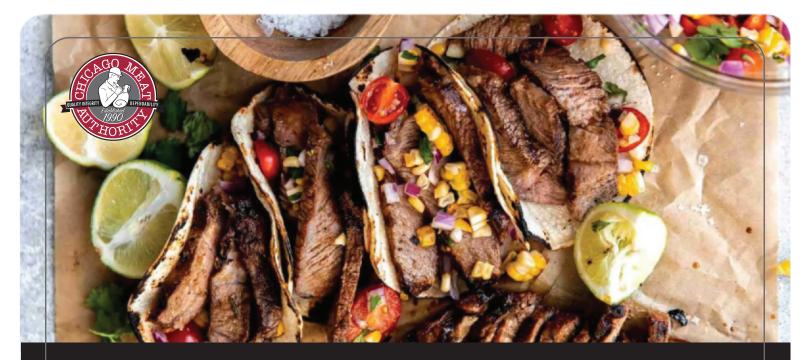

## **Blue Plate Beef Ribeye Steaks Ends & Pieces**

Blue Plate ribeye ends and pieces give a high end steak taste without the high end steak price. Marinated for increased tenderness, these ends and pieces are very versatile for many different menu options!