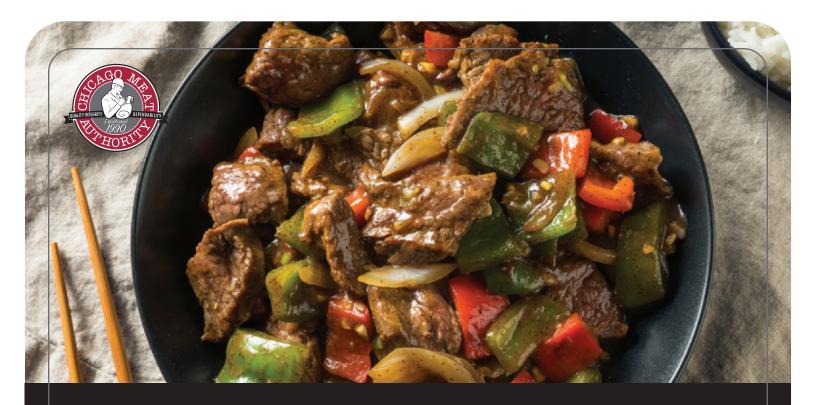

## Chicago Meat Authority® Premium Beef Tips

Dishes are even better when made with CMA Premium Beef Tips. These tips are hand cut, giving each portion an authentic "made from scratch" presentation. Your beef soups and stews will look just as good as they taste. The cubes are individually quick frozen to lock in freshness and excellent taste.

## **FEATURES & BENEFITS**

- Consistent size and cut reduces prep time in your kitchen
- Hand cut for higher quality
- Individually quick frozen and packaged in free-flowing 5 lb. bags

| Pack Style    | Case<br>Size | CMA<br>Code |
|---------------|--------------|-------------|
| 2 x 5 lb bags | 10 lb        | 72264       |