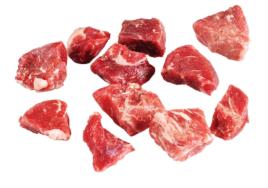

## Chicago Meat Authority® Premium Beef Tips

Dishes are even better when made with CMA Premium Beef Tips. These tips are hand cut, giving each portion an authentic "made from scratch" presentation. Your beef soups and stews will look just as good as they taste. The cubes are individually quick frozen to lock in freshness and excellent taste.

## **FEATURES & BENEFITS**

- Consistent size and cut reduces prep time in your kitchen
- Hand cut for higher quality
- Individually quick frozen and packaged in free-flowing 5 lb. bags

| Pack Style    | Case<br>Size | CMA<br>Code |
|---------------|--------------|-------------|
| 2 x 5 lb bags | 10 lb        | 72264       |