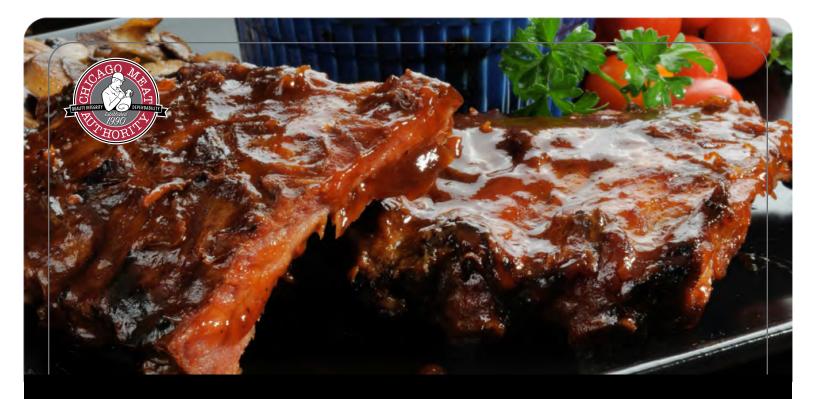

## Chicago Meat Authority® Premium Pork Back Ribs

When you need a star performer consider Chicago Meat Authority's spectacular premium pork back ribs. These "baby backs" are truly the ones your customers will demand. Cut from only the finest young loins, every one is picture perfect. They have no arrowheads or irregular shaped ribs. Especially meaty, consistently well trimmed into full square slabs, they're a value for you and enjoyable for your customers.