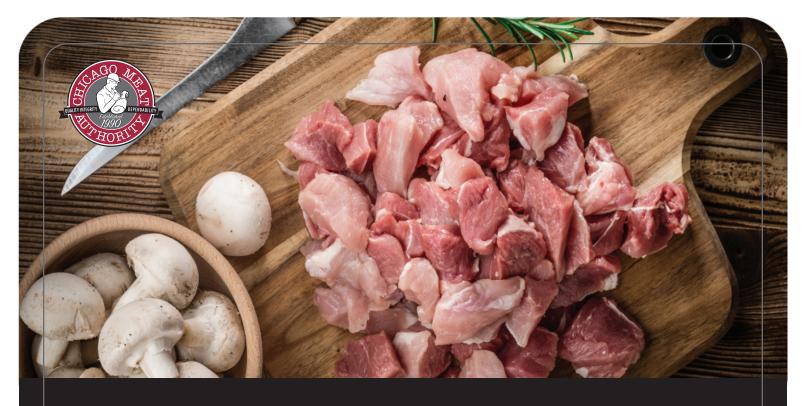

## Chicago Meat Authority® Diced Pork

Uniform and consistent, diced pork is perfect for slow cooker recipes. The cubes are cut into 1 inch or 1 inch diced cubes are individually quick frozen to to lock in freshness and excellent taste and are packed in 5 pound bags.