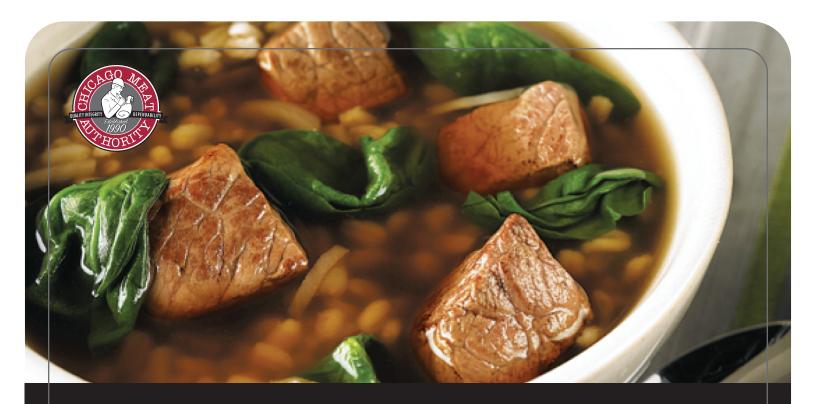

## Chicago Meat Authority® Deluxe Diced Beef

Uniform and consistent, deluxe diced beef is a great ingredient in many applications. The cubes are cut into 1x1x1 inch dice that are perfect for soups and stews and can be cooked slowly for a barbecue sandwich. These cubes are individually quick frozen to to lock in freshness and excellent taste and are packed in 5 pound bags, 2 to a box.