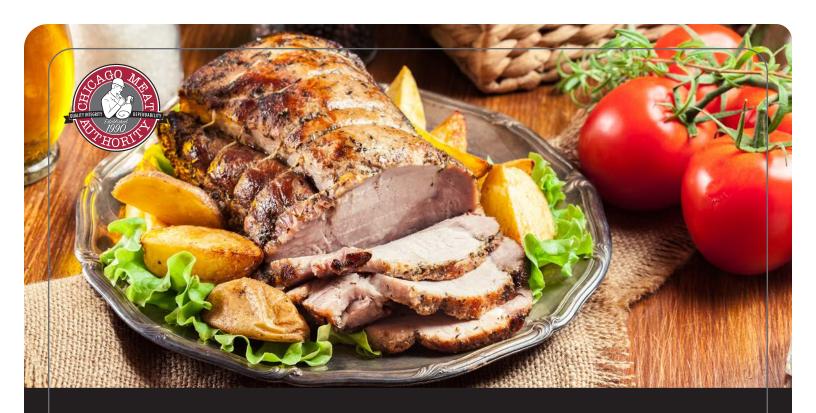

## Chicago Meat Authority® BRT Pork Loin Roast

Impress your toughest customers with Chicago Meat Authority's BRT pork loin roast, cut from premium, boneless pork loins. The roast is cut in half and reversed, netted together and marinated. You will see the CMA difference the moment you open the package. The color is appetizing, the trim is consistent from piece to piece and each roast makes a great first impression.

## **FEATURES & BENEFITS**

- 100% usable premium boneless pork loin roast ready for the carving station
- Cost efficient with no trimming and excellent portion control
- Moisture enhanced for ensured tenderness
- · Individually vacuum packed for freshness, no mess and ease of handling